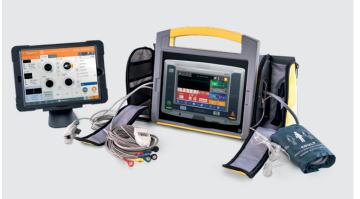

Atlas is wireless and is fully integrated with REALITi 360. The combination of Atlas and REALITi 360 offers a complete solution for AHA/ERC compliant ALS trainings. The whole system can be used straight out of the box and requires no sophisticated technical setup and maintenance. REALITi 360 mimics a selection of different patient monitors, defibrillators and ventilators used in pre-hospital and hospotal environments. You can pick and choose exactly those monitors you are working with every day and need to train on without sacrificing on realism.

#### ATLAS SUPPORTING ADVANCED LIFE SUPPORT TRAINING

- Item No. 1023796
- Combine Atlas with any REALITi 360 product to achieve more realistic simulation outcomes