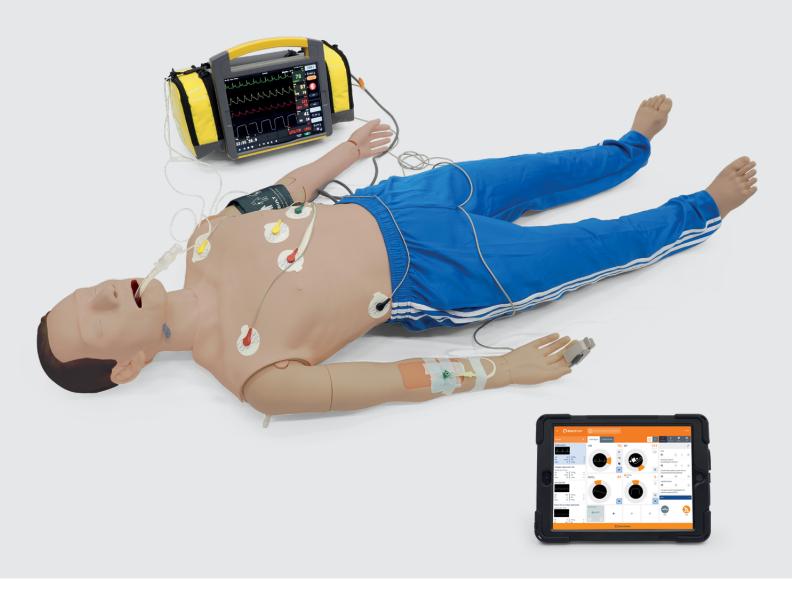

## ALS ALGORITHM TRAINING WITH ATLAS AND REALITI 360

Atlas, the ALS simulator from 3B Scientific supports various advanced life support training. Atlas features an intubation head, a CPR-capable chest, IV/IO arms and foam legs. The airway is anatomically realistic including tongue, nasopharynx, oropharynx, epiglottis, vallecular, vocal cords, esophagus, trachea and lung. You can perform both oral and nasal intubation using basic and advanced airway management devices. The unique design of the ribcage allows realistic compression movements during CPR.

Atlas is wireless and is fully integrated with REALITi 360. The combination of Atlas and REALITi 360 offers a complete solution for AHA/ERC compliant ALS trainings. The whole system can be used straight out of the box and requires no sophisticated technical setup and maintenance. REALITi 360 mimics a selection of different patient monitors, defibrillators and ventilators used in pre-hospital and hospotal environments. You can pick and choose exactly those monitors you are working with every day and need to train on without sacrificing on realism.