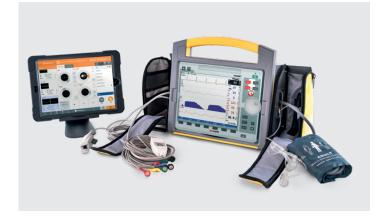

Atlas is wireless and is fully integrated with REALITi 360. The combination of Atlas and REALITi 360 offers a complete solution for AHA/ERC compliant ALS trainings. The whole system can be used straight out of the box and requires no sophisticated technical setup and maintenance. REALITi 360 mimics a selection of different patient monitors, defibrillators and ventilators used in pre-hospital and hospotal environments. You can pick and choose exactly those monitors you are working with every day and need to train on without sacrificing on realism.

#### ATLAS SUPPORTING ADVANCED LIFE SUPPORT TRAINING

- Item No. 1023796
- Combine Atlas with any REALITi 360 product to achieve more realistic simulation outcomes