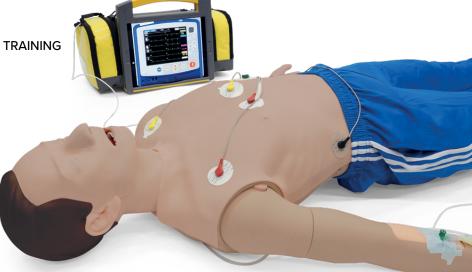

## ALS ALGORITHM TRAINING WITH ATLAS AND REALITI 360

Atlas, the ALS simulator from 3B Scientific supports various advanced life support training. Atlas features an intubation head, a CPR-capable chest, IV/IO arms and foam legs. The airway is anatomically realistic including tongue, nasopharynx, oropharynx, epiglottis, vallecular, vocal cords, esophagus, trachea and lung. You can perform both oral and nasal intubation using basic and advanced airway management devices. The unique design of the ribcage allows realistic compression movements during CPR.

Atlas is wireless and is fully integrated with REALITi 360. The combination of Atlas and REALITi 360 offers a complete solution for AHA/ERC compliant ALS trainings. The whole system can be used straight out of the box and requires no sophisticated technical setup and maintenance. REALITi 360 mimics a selection of different patient monitors, defibrillators and ventilators used in pre-hospital and hospotal environments. You can pick and choose exactly those monitors you are working with every day and need to train on without sacrificing on realism.