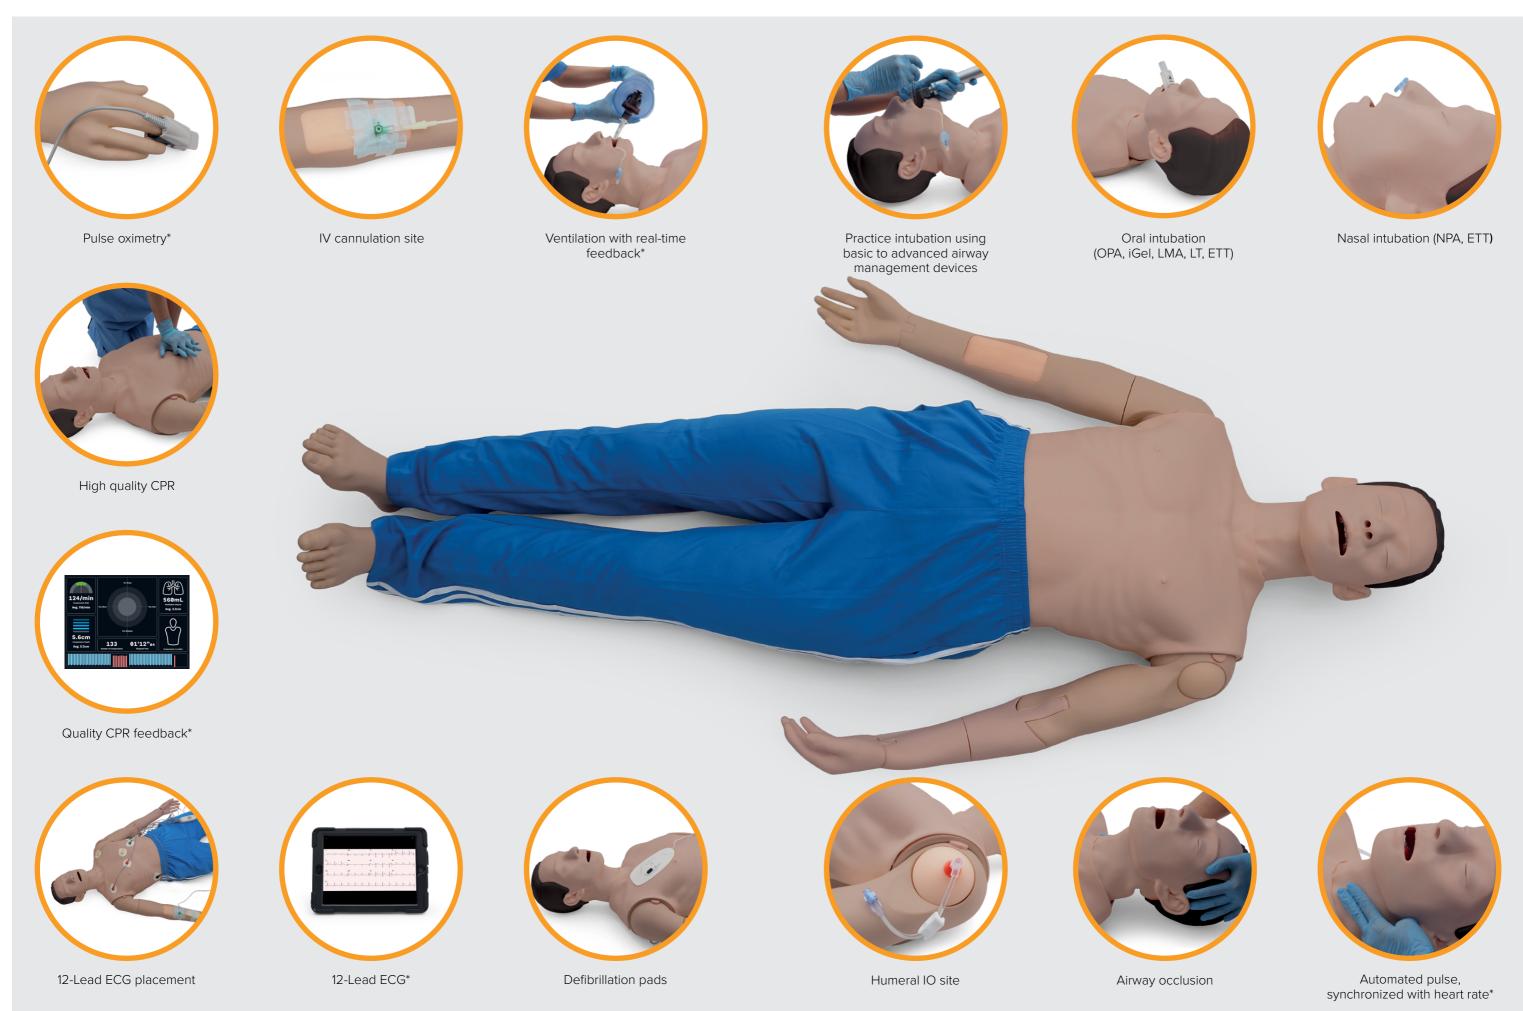

## ALS ALGORITHM TRAINING WITH ATLAS AND REALITI 360

Atlas, the ALS simulator from 3B Scientific supports various advanced life support training. Atlas features an intubation head, a CPR-capable chest, IV/IO arms and foam legs. The airway is anatomically realistic including tongue, nasopharynx, oropharynx, epiglottis, vallecular, vocal cords, esophagus, trachea and lung. You can perform both oral and nasal intubation using basic and advanced airway management devices. The unique design of the ribcage allows realistic compression movements during CPR.

Atlas is wireless and is fully integrated with REALITi 360. The combination of Atlas and REALITi 360 offers a complete solution for AHA/ERC compliant ALS trainings. The whole system can be used straight out of the box and requires no sophisticated technical setup and maintenance. REALITi 360 mimics a selection of different patient monitors, defibrillators and ventilators used in pre-hospital and hospotal environments. You can pick and choose exactly those monitors you are working with every day and need to train on without sacrificing on realism.