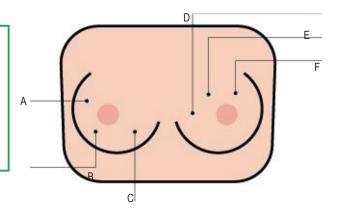

A:mastopathy

B:cancer with depression in the skin C:fibroadenoma D:tumor E:tumor F:cancer with dimple sign