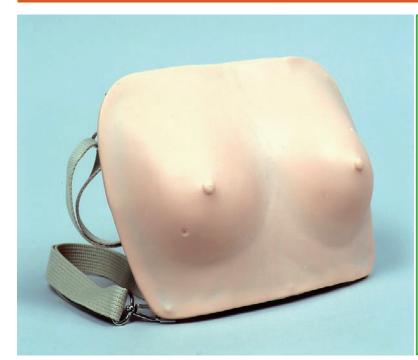

# Breast Self Examination Model Body-worn type

This model is effective and useful tool for Breast Self-Examination education. Newly developed material provides extremely human-like sensation.

The model facilitates practice in finding and distinguishing 6 different lumps through visualtactile examination. It also offers good opportunities for training of professionals.

### **Features:**

- 1. The model is designed to fassilitate the diagnosis of six signs of breasttumors: skin dimples, cysts, cystoma, fibroadenoma, cancerous tumors.
- 2. This is perfect tool for breast self-examination education.
- 3. The appearance and texture of this life-size model are made as life-like as possible to facilitate clinical training.
- 4. The skin is easily replaceable.