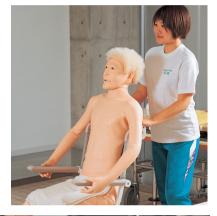

## FEATURES

- 1 | Flexible and seamless joints
- 2 | Waterproof body
- 3 | Enables practices for shampooing, brushing and drying patient's hair
- 4 | Training for patient handling such as positioning, carrying or transferring on and off the bed

Patient handling

Range of joint-motion training

Diaper changing, clothing

1 manikin

1 denture

- 1 wig
- 1 underpants

30 lb Soft resin Latex free

MATERIALS