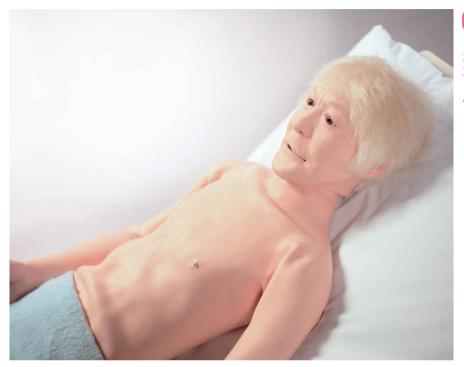

## Bathing and In-patient Care Simulator (Male)

## Elderly whole-body manikin for basic patient care

This manikin facilitates training for various procedures essential for elderly patient care, such as bathing, hair care, positioning and oral care.