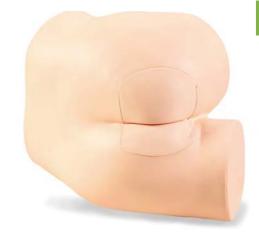

# **Digital Rectal Examination Simulator**

**M92** 

Digital Rectal Examination Simulator is a unique trainer designed for training in palpation to identify rectal tumors and polyps.

- 1. 4 interchangeable rectum units for identification of lesion types.
- 2. Normal prostate or endocervix is also to be palpated.
- 3. Life-like rectum is palpable up to 7cm depth.

4. High-fidelity sphincter resistance and feeling of rectum wall allows excellent hands-on DRE training before examining actual patients.

1 lumbar torso (unisex) 4 rectum units:

1 normal

2 rectal cancers 1 rectum with polyps 1 prostate unit 1 endocervix unit

1 jar of vaseline

1 storage case

1 instruction manual

W37 x D28 x H30 cm

11269-110

1 rectum unit #1 (normal)

11269-120

1 rectum unit #2 (cancer A) 1 rectum unit #4

11269-130

1 rectum unit #3 (cancer B) 1 prostate unit

11269-140

11269-160

11269-150

(rectum with polyps)

1 endocervix unit