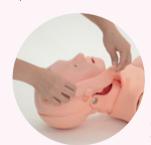

# **INTUBATION ASSISTANCE**

Airway management and CPR

Critical care such as perioperative situations and in ICU settings can be simulated.

| Preparation of equipment

| Oral intubation (laryngoscope and video laryngoscope)

| Confirmation of successful ventilation by:

- Observation of thoracic movement (lung expansion)

- Auscultation of the chest

| Securing the tube in place with tape

| Chest compression