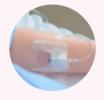

#### **INFUSION CARE AND MANAGEMENT**

IV route training

Left median vein:

IV injection, infusion, securing cannula with tapes

Left hand dorsal vein:

Securing cannula with tapes, care during infusion