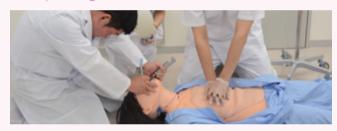

# **Critical Care**

- Intubation assistance
- Chest compression
- | Airway management

# **INTUBATION ASSISTANCE**

Airway management and CPR

Critical care such as perioperative situations and in ICU settings can be simulated.

| Preparation of equipment

| Oral intubation (laryngoscope and video laryngoscope)

| Confirmation of successful ventilation by:

- Observation of thoracic movement (lung expansion)

- Auscultation of the chest

| Securing the tube in place with tape

| Chest compression