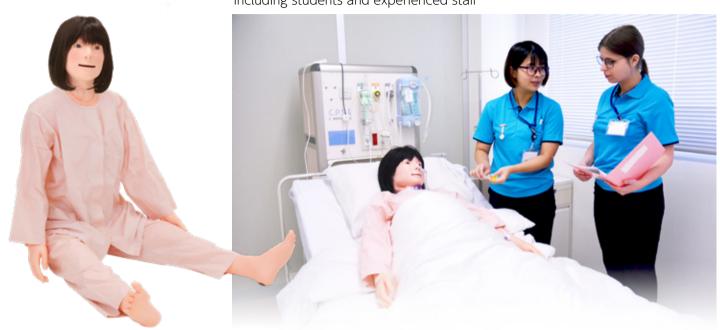

# Patient Care Simulator "Yaye"

# Patient simulator for uninterrupted care in community and hospital setting

Featuring more than 40 training skills, Yaye can be used in simulations for all health care workers, including students and experienced staff