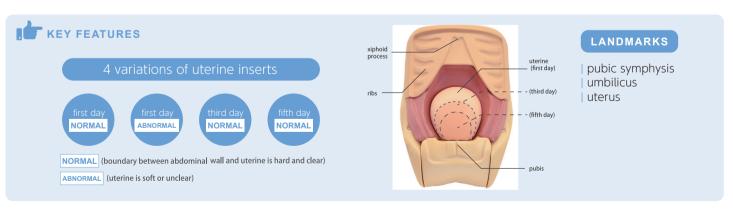

#### FEATURES

- 1 | Soft and elastic abdominal wall that permits highly realistic palpation to assess the degree of uterine involution and to measure fundal height.
- 2 | Four interchangeable uterine inserts

#### SET INCLUDES

- 1 puerperal lower torso
- 1 set of uterine inserts (4 variations)
- 1 talcum powder
- 1 instruction manual