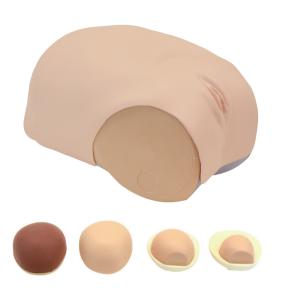

#### FEATURES

- 1 | Soft and elastic abdominal wall that permits highly realistic palpation to assess the degree of uterine involution and to measure fundal height.
- 2 | Four interchangeable uterine inserts

#### SET INCLUDES

- 1 puerperal lower torso
- 1 set of uterine inserts (4 variations)
- 1 talcum powder
- 1 instruction manual

#### REPLACEMENT PARTS

11418-010 1 skin cover (for uterine involution assessment)

11418-020 1 set of uterine inserts (4 variations)