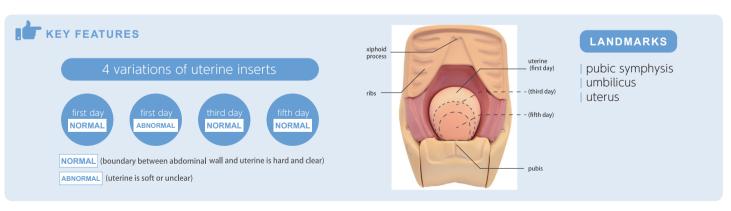

## **FEATURES**

- 1 | Soft and elastic abdominal wall that permits highly realistic palpation to assess the degree of uterine involution and to measure fundal height.
- 2 | Four interchangeable uterine inserts