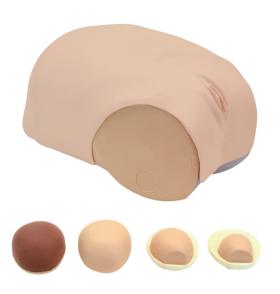

## **FEATURES**

- 1 | Soft and elastic abdominal wall that permits highly realistic palpation to assess the degree of uterine involution and to measure fundal height.
- 2 | Four interchangeable uterine inserts

#### SPECIFICATIONS

Size: W28 x D42 x H26 cm Weight: 7.4kg / 16.3 lbs W11 x D16.5 x 10.2 inch

SET INCLUDES

- 1 puerperal lower torso
- 1 set of uterine inserts (4 variations)
- 1 talcum powder
- 1 towel
- 1 instruction manual

#### **I**REPLACEMENT PARTS

11418-010 1 skin cover (for uterine involution assessment)

11418-020 1 set of uterine inserts (4 variations)