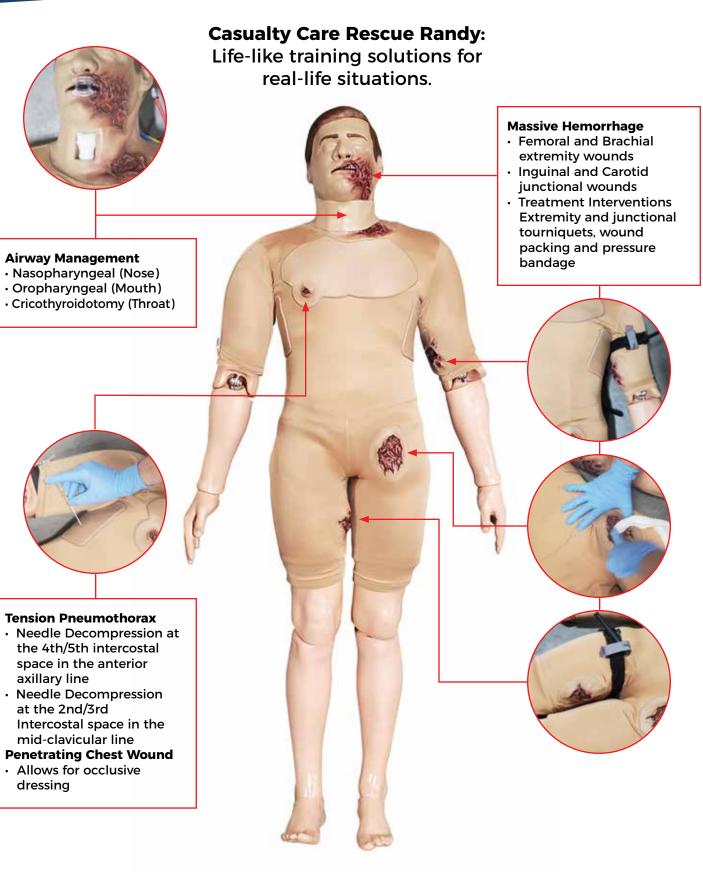

## Casualty Care Rescue Randy product profile

| Product Name                           | <b>Casualty Care Rescue Randy</b> - powered by<br>Strategic Operations Hyper-Realistic <sup>®</sup> technology                                                                                                                                                                                                                                                                                                                                                                                                                                                                                                      |
|----------------------------------------|---------------------------------------------------------------------------------------------------------------------------------------------------------------------------------------------------------------------------------------------------------------------------------------------------------------------------------------------------------------------------------------------------------------------------------------------------------------------------------------------------------------------------------------------------------------------------------------------------------------------|
| Addresses Training Needs/<br>Curricula | TCCC - Tactical Combat Casualty Care for all service members<br>TECC - Tactical Emergency Casualty Care for all<br>EMS/EMT/LEO professionals                                                                                                                                                                                                                                                                                                                                                                                                                                                                        |
| Configuration                          | <ul> <li>Full-body manikin with articulated joints</li> <li>Weight-distributed to mimic the human anatomy</li> <li>Holds 3-4 liters of blood</li> <li>Pumping system with regulator simulating human<br/>blood flow pressure (2-3) psi</li> <li>Manual foot operated blood pumping system allows<br/>3 wounds to bleed simultaneously</li> <li>Optional Electric Deluxe blood pumping system<br/>allowing 4 wounds to bleed simultaneously</li> <li>Comes with blood powder (makes 5 gallons)</li> <li>Three (3) repairable neck skins</li> <li>Ten (10) repairable tracheas</li> <li>One (1) repair kit</li> </ul> |
| Dimensions                             | Male at 72" tall x 25" wide x 12" deep<br>(165.1 cm x 63.5 cm x 30.48 cm)                                                                                                                                                                                                                                                                                                                                                                                                                                                                                                                                           |
| Product Ship Weight                    | 122 lbs. (2 boxes)                                                                                                                                                                                                                                                                                                                                                                                                                                                                                                                                                                                                  |
| Product Code/SKU                       | 149-6075 – Casualty Care Rescue Randy<br>149-6095 – Casualty Care Rescue Randy with Basic Pumping<br>System (BPS)                                                                                                                                                                                                                                                                                                                                                                                                                                                                                                   |
| Consumables                            | <ul> <li>149-6079 Trachea, Randy - (sold in packs of 10 qty)</li> <li>149-6080 Repairable neck skin Randy - (sold in packs of 3 qty)</li> <li>149-6081 Silicone Repair Kit - (1 kit)</li> </ul>                                                                                                                                                                                                                                                                                                                                                                                                                     |
| Additional Options                     | <ul> <li>IV and Suture Sleeve / - # IVSS</li> <li>IV Veins (package of 10) / - # IVV</li> </ul>                                                                                                                                                                                                                                                                                                                                                                                                                                                                                                                     |

## Introducing Casualty Care Rescue Randy

Full-body manikin that is uniquely designed for enhanced realistic training on the procedures that treat the 3 most preventable causes of death:

- 1. Massive Bleeding
- 2. Tension Pneumothorax
- 3. Airway Obstruction
- Compliant with TCCC/TECC scenarios
- Rugged, reliable, and hyper-realistic
- 100% hand-made in the USA