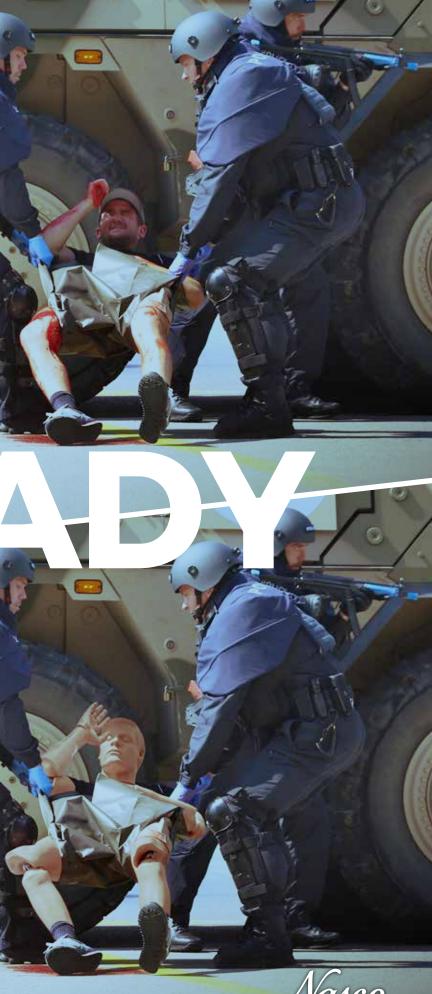

# **Ready to treat. Ready to act.**

## Introducing Casualty Care Rescue Randy

Full-body manikin that is uniquely designed for enhanced realistic training on the procedures that treat the 3 most preventable causes of death:

- 1. Massive Bleeding
- 2. Tension Pneumothorax
- 3. Airway Obstruction
- Compliant with TCCC/TECC scenarios
- Rugged, reliable, and hyper-realistic
- 100% hand-made in the USA