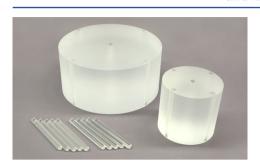

# CT-DI Phantom (Head and Body Phantom)

A set of phantoms for CTDI-100, conforming to requirements described in 21 CFR 1020.33, IEC 61223-3-5: 2004, and IEC 61223-2-6: 2006 as consistency test

A set with different type of tissue substitute can be custom-ordered

#### SET INCLUDES

- 1 head phantom
- body phantom
- filling rods manual

### SPECIFICATIONS

Phantom size:

Body phantom: 32 dia. x 15 cm / 12.6 dia. x 5.9 in Head phantom: 16 dia. x 15 cm/ 6.3 dia. x 5.9 in

Phantom weight: 15kg/ 33lb 4kg/ 8.8lb

MATERIALS Acrylic resin

PH-54

41919-000