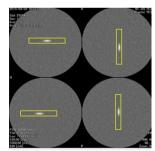

## **FEATURES**

The phantom can be used for initial and follow-up QA tests listed below, described in JIS Z 4752-3-5: 2008 (IEC 61223-3-5: 2004) and Z 4752-2-6: 2012 (IEC 61223-2-6: 2006)

| Conforming to JIS Z 4923:2015

1 vaseline

manual

screws (spare)

1 angle adjustment holder

| Axial scan:

Slice thickness / spatial resolution / low contrast resolution / noise / mean HU number / uniformity

**EVALUATION PARAMETERS** 

I Helical scan: Slice thickness