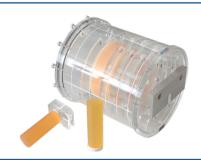

# CT QA Phantom JCT Ⅱ

Renovated CT QA phantom for initial test at the time of reception, as well as follow-up periodical quality check of CT scanners

## SET INCLUDES

- 1 cylindrical container (fixing screw)
- slice thickness unit (axial)
- spatial resolution unit
- repeated pattern unit
- 1 low contrast resolution unit
- slice thickness unit (helical)
- 1 fixture for the slice thickness unit fixture for the cylindrical container