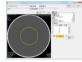

### SPECIFICATIONS

Phantom size:

Body phantom: 32 dia. x 15 cm / 12.6 dia. x 5.9 in Head phantom: 16 dia. x 15 cm/ 6.3 dia. x 5.9 in

Phantom weight: 15kg/ 33lb 4kg/ 8.8lb

MATERIALS Acrylic resin

PH-54

41919-000