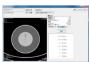

1 vaseline

manual

screws (spare)

1 angle adjustment holder

| Axial scan:

Slice thickness / spatial resolution / low contrast resolution / noise / mean HU number / uniformity

**EVALUATION PARAMETERS** 

I Helical scan: Slice thickness