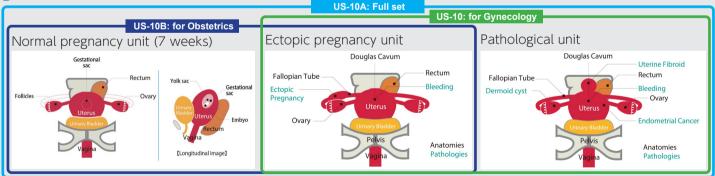

- | Handling and manipulation of transvaginal and transabdominal transducers
- | Interpretation of sonogram
- Visualization and localization of anatomies and pathologies

Three variations of training sets. Select the one which best meet your requirements. ANATOMY

| DESCRIPTIONS                                                             |                                             |                                                  |                                                                                                                                           |
|--------------------------------------------------------------------------|---------------------------------------------|--------------------------------------------------|-------------------------------------------------------------------------------------------------------------------------------------------|
| SPECIFICATIONS                                                           |                                             | MATERIALS                                        | REPLACEMENT PARTS                                                                                                                         |
| Torso size: W34 x D33 x H24cm<br>W13.5 x D13 x H9.5 inch<br>SET INCLUDES | weight: 7.2kg / 15.9 lbs                    | Soft resin, Polyurethane elastomer<br>Latex free | 41909-030 ultrasound pathology unit<br>41909-040 ultrasound ectopic pregnancy unit<br>41909-050 ultrasound first trimester pregnancy unit |
| US-10<br>Female Pelvic Ultrasound Phantom                                | US-10A<br>Female Pelvic Ultrasound Phantom  | US-10B<br>Obstetrics Pelvic Ultrasound Phantom   | 41909-060 skin for US-10 / 10A / 10B                                                                                                      |
| 1 lower torso manikin                                                    | 1 lower torso manikin                       | 1 lower torso manikin                            |                                                                                                                                           |
| 1 ultrasound pathology unit                                              | 1 ultrasound pathology unit                 | 1 ultrasound first trimester pregnancy ur        | nit                                                                                                                                       |
| 1 ultrasound ectopic pregnancy unit                                      | 1 ultrasound first trimester pregnancy unit | 1 ultrasound ectopic pregnancy unit              |                                                                                                                                           |
| 1 talcum powder                                                          | 1 ultrasound ectopic pregnancy unit         | 1 talcum powder                                  |                                                                                                                                           |
| 1 Syringe                                                                | 1 talcum powder                             | 1 syringe                                        |                                                                                                                                           |
| 1 storage case                                                           | 1 syringe                                   | 1 storage case                                   |                                                                                                                                           |