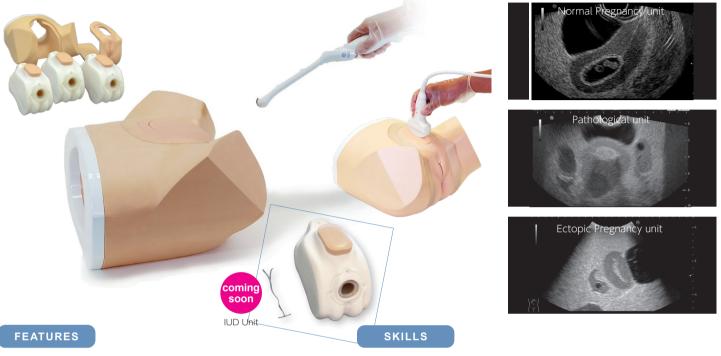

## Practice both transvaginal and transabdominal ultrasound procedures in one

New unit released includes normal, pathological and ectopic pregnancies.

## **Product Supervision**

Charlotte Henningsen, MS, RT(R), RDMS, RVT, FSDMS, FAIUM Chair & Professor - Sonography Department Adventist University of Health Sciences

- 1 Compatible with actual ultrasound probe
- 2 Three types of interchangeable phantom inserts with different pathologies
- 3 | Realistic view of female external genital
- 4 | Excellent ultrasound image quality

- | Handling and manipulation of transvaginal and transabdominal transducers
- | Interpretation of sonogram
- Visualization and localization of anatomies and pathologies

Three variations of training sets. Select the one which best meet your requirements. ANATOMY

| DESCRIPTIONS                                                             |                                             |                                                  |                                                                                                                                           |
|--------------------------------------------------------------------------|---------------------------------------------|--------------------------------------------------|-------------------------------------------------------------------------------------------------------------------------------------------|
| SPECIFICATIONS                                                           |                                             | MATERIALS                                        | REPLACEMENT PARTS                                                                                                                         |
| Torso size: W34 x D33 x H24cm<br>W13.5 x D13 x H9.5 inch<br>SET INCLUDES | weight: 7.2kg / 15.9 lbs                    | Soft resin, Polyurethane elastomer<br>Latex free | 41909-030 ultrasound pathology unit<br>41909-040 ultrasound ectopic pregnancy unit<br>41909-050 ultrasound first trimester pregnancy unit |
| US-10<br>Female Pelvic Ultrasound Phantom                                | US-10A<br>Female Pelvic Ultrasound Phantom  | US-10B<br>Obstetrics Pelvic Ultrasound Phantom   | 41909-060 skin for US-10 / 10A / 10B                                                                                                      |
| 1 lower torso manikin                                                    | 1 lower torso manikin                       | 1 lower torso manikin                            |                                                                                                                                           |
| 1 ultrasound pathology unit                                              | 1 ultrasound pathology unit                 | 1 ultrasound first trimester pregnancy ur        | nit                                                                                                                                       |
| 1 ultrasound ectopic pregnancy unit                                      | 1 ultrasound first trimester pregnancy unit | 1 ultrasound ectopic pregnancy unit              |                                                                                                                                           |
| 1 talcum powder                                                          | 1 ultrasound ectopic pregnancy unit         | 1 talcum powder                                  |                                                                                                                                           |
| 1 Syringe                                                                | 1 talcum powder                             | 1 syringe                                        |                                                                                                                                           |
| 1 storage case                                                           | 1 syringe                                   | 1 storage case                                   |                                                                                                                                           |