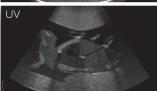

#### **SKILLS**

- I Fetal size assessment: BPD, AD, AC and FL
- Measurement of amniotic fluid volume
- Determination of fetus presentation (cephalic or breech)
- Assessment of each body part
- -Head: skull and brain
- -Spine and limbs
- -Cardiac chambers, blood vessels and lungs
- | Assessment of umbilical cord and placenta position
- Determination of sex (This phantom represents a male fetus.)