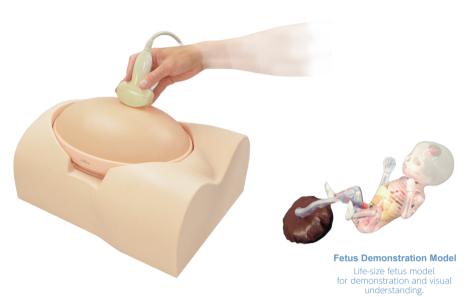

# Fetus Ultrasound Examination Phantom "SPACE FAN-ST

# Staple phantom for hands-on practice in second trimester screening

Includes a 23-week fetus with detailed anatomy which covers landmarks for assessment of gestational age in second trimester

#### **FEATURES**

- 1 The oval-shaped phantom abdomen can be set info four different positions.
- 2 | The fetus includes full skeletal structures and key organs.
- 3 | Includes an educational DVD and a fetus demonstration model for comprehensive learning.
- 4 | Includes a 23-week fetus.

#### SET INCLUDES

- 1 mother body torso
- ultrasound pregnant uterus phantom
- fetus demonstration model
- storage case
- tutorial manual (DVD)
- talcum powder

<sup>\*</sup> Ultrasound scanner is not included.