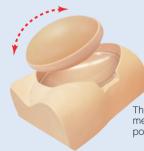

#### **FEATURES**

- 1 The oval-shaped phantom abdomen can be set info four different positions.
- 2 | The fetus includes full skeletal structures and key organs.
- 3 | Includes an educational DVD and a fetus demonstration model for comprehensive learning.
- 4 | Includes a 23-week fetus.

I umbilical artery

| external genitalia

The oval-shaped phantom abdomen can be set in four different positions.