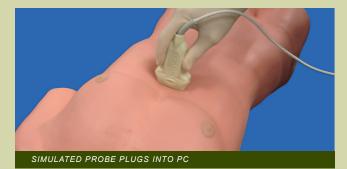

## **Sono**Man<sup>™</sup> system

This ultrasound trainer provides an affordable platform for teaching students how to read diagnostic ultrasound imaging. The system includes a soft tissue body form with internal and external landmarks and a simulated probe. The torso has 258 unique probe locations providing a normal image for each window. The system's software platform allows users to expand SonoMan's capabilities with additional training modules.

## **SONOMAN FEATURES:**

- Simulated ultrasound probe that plugs into a PC
- Software that allows any PC to simulate an ultrasound machine\*
- Body form with embedded targets for each of the viewing windows, depending on the module
- Transverse and longitudinal viewing options
- All images and videos are of actual patients both normal and abnormal
- Mentor mode allows users to activate the onscreen labels of any of the digital images
- Each module includes an instructor (teaching) and student (exam) mode.