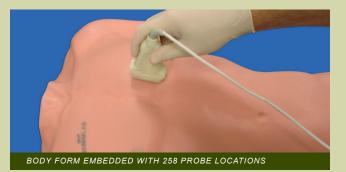

## **Sono**Man<sup>™</sup> system

This ultrasound trainer provides an affordable platform for teaching students how to read diagnostic ultrasound imaging. The system includes a soft tissue body form with internal and external landmarks and a simulated probe. The torso has 258 unique probe locations providing a normal image for each window. The system's software platform allows users to expand SonoMan's capabilities with additional training modules.

## **SONOMAN FEATURES:**

- Simulated ultrasound probe that plugs into a PC
- Software that allows any PC to simulate an ultrasound machine\*
- Body form with embedded targets for each of the viewing windows, depending on the module
- Transverse and longitudinal viewing options
- All images and videos are of actual patients both normal and abnormal
- Mentor mode allows users to activate the onscreen labels of any of the digital images
- Each module includes an instructor (teaching) and student (exam) mode.