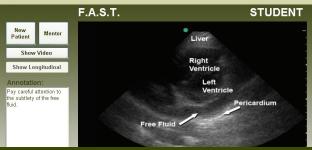

## **SONOMAN FEATURES:**

- Simulated ultrasound probe that plugs into a PC
- Software that allows any PC to simulate an ultrasound machine\*
- Body form with embedded targets for each of the viewing windows, depending on the module
- Transverse and longitudinal viewing options
- All images and videos are of actual patients both normal and abnormal
- Mentor mode allows users to activate the onscreen labels of any of the digital images
- Each module includes an instructor (teaching) and student (exam) mode.

## TRAINING MODULES (sold separately):

- FAST Module
- > eFAST Module
- > AAA Module
- > Echo Module
- > Renal Module
- > Gallbladder Module